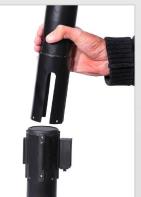

e is the world's first triple belt barrier! Designed to provide the maximum control of pedestrian flow, the triple belt configuration increases the delineation between the runs in a queuing coral. Where separation of opposing pedestrian flows is important QueuePro 250 Triple is a lower cost alternative to using solid panels between posts. The lower belt cassettes are easily replaced in the field due to our unique 3 piece post construction.



| ► SPECIFICATIONS |                      |
|------------------|----------------------|
| Height           | 40"/1015mm           |
| Weight           | 30lbs /13.5kg        |
| Post OD          | 2.5″/64mm            |
| Base OD          | 14"/355mm            |
| Belt Width       | 2″/50mm              |
| Belt Lenghts     | 11'/3.4m<br>13'/3.9m |



Easy replacement of lower belt cassettes.



Full Circumference Floor Protector