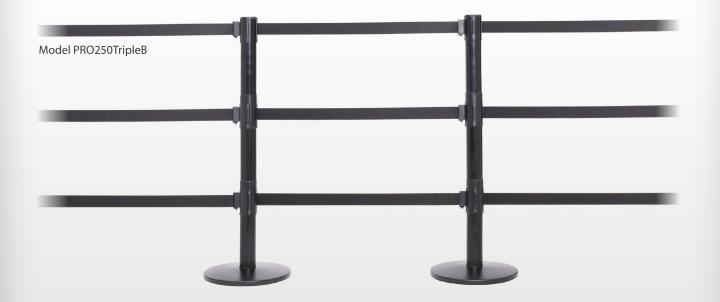

JEUE<sup>™</sup> QueuePro 250 Triple

Maximum Pedestrian Control

877 977 7657
sales@queuesolutions.com
www.QueueSolutions.com

The QueuePro 250 Triple is the world's first triple belt barrier! Designed to provide the maximum control of pedestrian flow, the triple belt configuration increases the delineation between the runs in a queuing coral. Where separation of opposing pedestrian flows is important QueuePro 250 Triple is a lower cost alternative to using solid panels between posts. The lower belt cassettes are easily replaced in the field due to our unique 3 piece post construction.