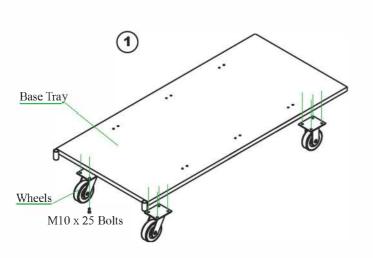

## **Assembly Instructions 18 Post Vertical Storage Cart**

- Y-Shape Deck

  Y-Shape Deck
- 1. Attach the 4 Wheels to the bottom of the Base Tray using the M10 bolts making sure the wheel plates are facing in the correct direction NOTE: There are two locking wheels and two standard wheels. Attach both locking wheels at one end, not diagonally across from each other
- 1. Set the Base Tray on its wheels
- 2. Using 4 x M5 bolts attach each Y-Shape Deck onto the Base Tray
- 3. Tighten and check all bolts.