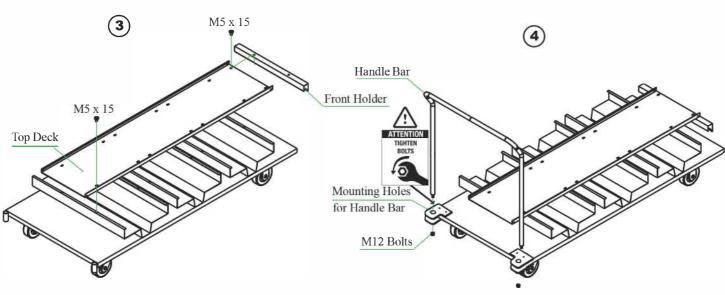

- 1. Using M5 bolts attach the Top Deck onto the Y-shape Decks
- 2. Using M5 bolts attach the Front Holder under the bottom of the Top Deck.
- 3. Tighten and check all bolts

- 1. Place the Handle Bar inside the mounting holes on the Base Tray
- 2. Use the M12 bolts to attach the Handle Bar
- 3. Tighten and check all bolts.