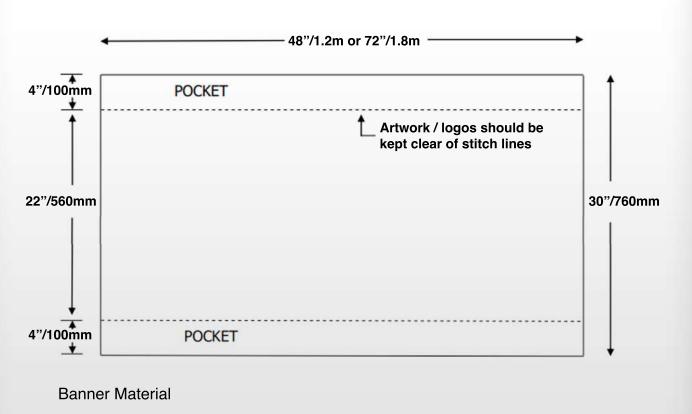

## **Banner Specifications**

## Standard

- 10oz PVC
- · Suitable for both outside & inside use
- Single or double-sided printing
- · With single-sided printing the reverse remains white

## Mesh

- PVC Mesh
- Reduces windage
- · Suitable for both outside & inside use
- Single sided printing only