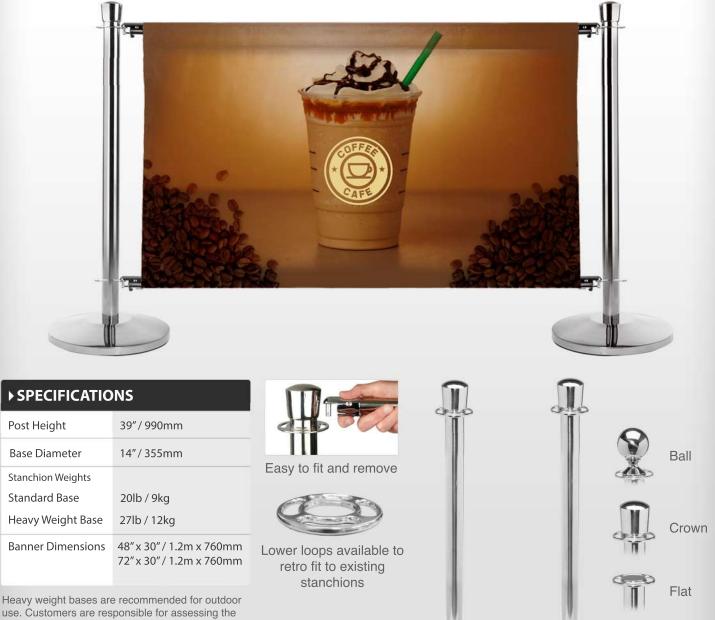

## Café Banner

€ 877 977 7657
☑ sales@queuesolutions.com
⊕ www.QueueSolutions.com

Café banners are designed to separate dining areas from public spaces either outdoors or in malls and other indoor environments. Any of our range of Elegance or RopeMaster rope stanchion can be used with Café Banners, which are supplied with support rails that snap onto the stanchion's rope loop. The banners act as a windbreak, privacy screen and can be digitally printed to create high visibility promotional signs.

Heavy weight bases are recommended for outdoor use. Customers are responsible for assessing the suitability of equipment use in relation to wind conditions.

Elegance

RopeMaster