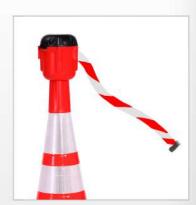

## ConePro 600

Traffic Cone Mount For Long Spans

877 977 7657

ConePro, is a retracting belt unit that fits onto most types of traffic cones and creates a barrier that is more effective at restricting access than cones alone. The 600 model features belt lengths from 15'/4.6m to 40'/12.2m allowing cones to be spaced further apart saving set up time. Heavy duty nylon construction means the belt won't fray or break even in the toughest conditions. A retraction lock relieves tension on the belt allowing lighter cones to be used and a belt lock prevents accidental belt release.