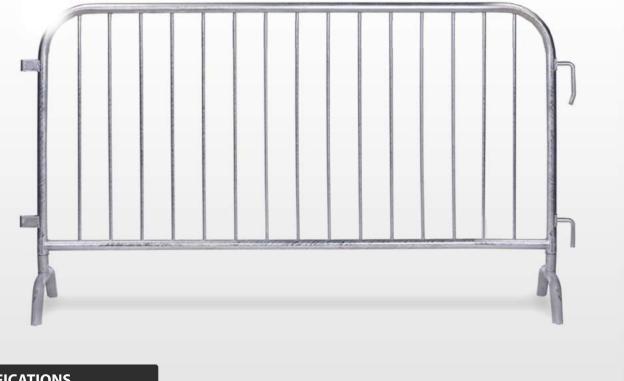

These Barricades are built from heavy gauge steel and are hot-dipped galvanized inside and out for long-term weather resistance. Frames are made from 1.5"/38mm steel tubing, while uprights are made from 1/2"/13mm steel tubing. Uprights are fully inserted into the frame before welding, providing extraordinary strength. Choose from two base systems: a bridge base for uneven surfaces such as grass and a flat base for smooth surfaces such as tarmac and where pedestrian traffic demands the minimum trip hazard. The barricades interlock using the industry standard hook and half-loop fastening system.

## ► SPECIFICATIONS

| Height     | 43″/1.1m         |
|------------|------------------|
| Length     | 6′6″ / 2m        |
| Weight     | 28.5lbs/13kg     |
| Frame OD   | 1.5″/38m         |
| Upright OD | 1/2"/ 38mm       |
| Steel      | 16 gauge / 1.5mm |