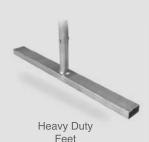

These Barricades are built from heavy gauge steel and are hot-dipped galvanized inside and out for long-term weather resistance. Frames are made from 1.5"/38mm steel tubing, while uprights are made from 1/2"/13mm steel tubing. Uprights are fully inserted into the frame before welding, providing extraordinary strength. Choose from two base systems: a bridge base for uneven surfaces such as grass and a flat base for smooth surfaces such as tarmac and where pedestrian traffic demands the minimum trip hazard. The barricades interlock using the industry standard hook and half-loop fastening system.

## **Base Options**

Flat Feet

Bridge Feet