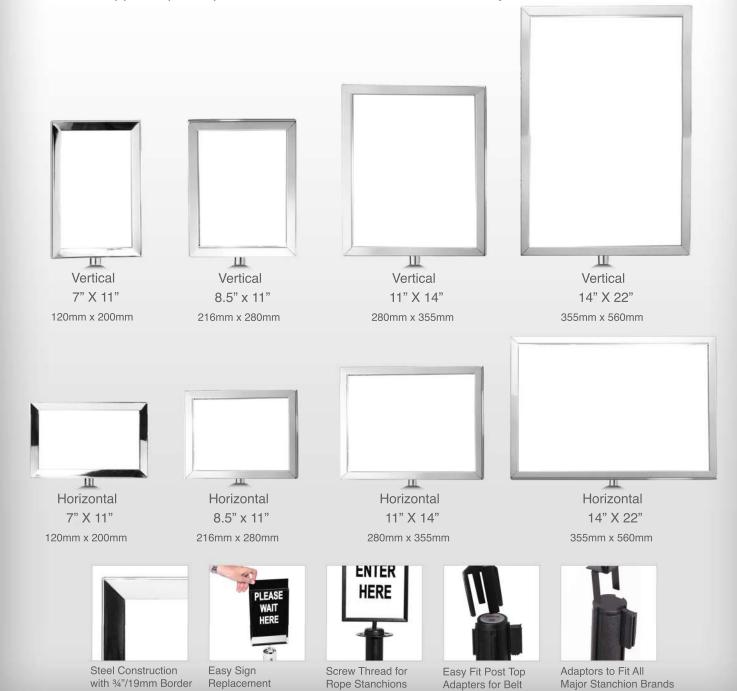

## **Heavy Duty Sign Frames**

Hard Wearing & Easy SIgn Replacement

877 977 7657

www.QueueSolutions.com

Our Heavy Duty sign frames are manufactured with a 3/4"/19mm wide steel boarder making them very robust and ideal for heavy traffic environments. Available in 6 post top sizes these frames accept signs up to 1/4"/6mm thick; alternatively two sheets of clear acrylic can be supplied for use with paper signs. The frames have a top opening and the sign simply slides in making replacement easy. Frames for retracting belt barriers are fitted with a post top adapter which slips over the top of the post for a firm fit. Frames for rope stanchions are fitted with a stud and screw directly into the stanchion's tapped top. Adapters and studs are available to fit all major brands of stanchions.