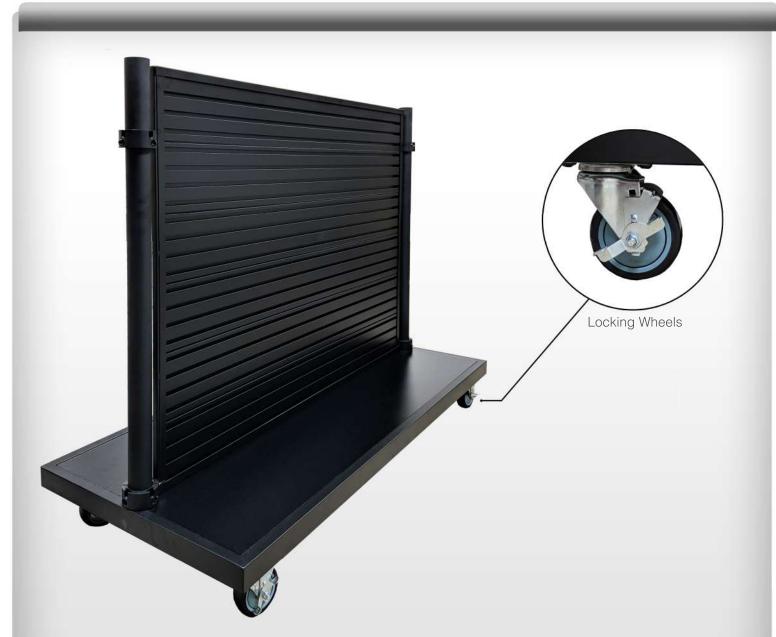

Portable Gondolas enable you to site impulse sales fixtures anywhere in the store. These gondolas can be used to form a checkout queue or as a standalone display. Ideal for seasonal or sale items, the mobility of this fixture gives great flexibility to your merchandizing plan. The double sided, 1" slat-wall provides more merchandise per square foot, while the panel's aluminum construction gives maximum durability. Two steering wheels provide excellent maneuverability and wheel locks keep the gondola in place where needed.