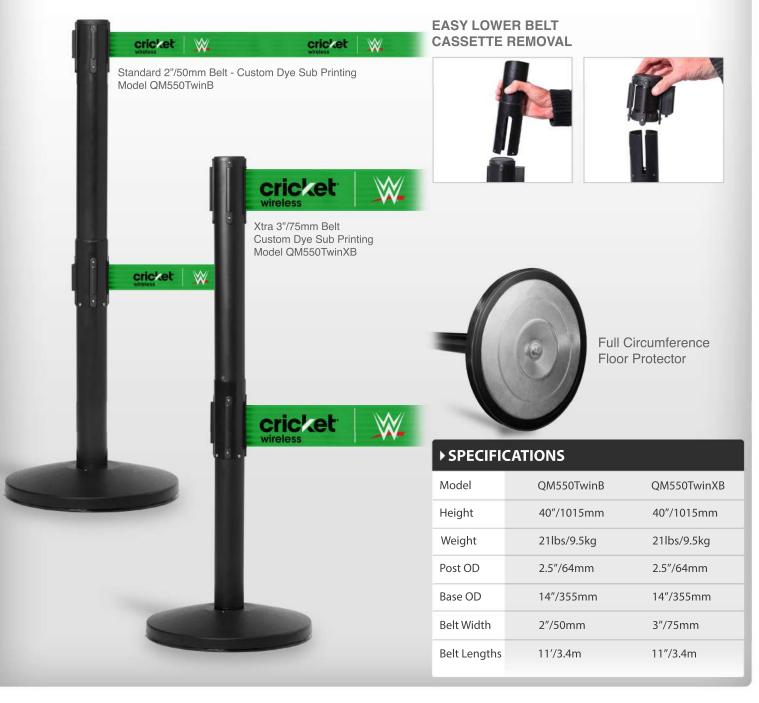

**QueueMaster Twin** 

Affordable Twin Belts

877 977 7657
sales@queuesolutions.com
www.QueueSolutions.com

The QueueMaster Twin is an affordable option for ADA (Americans with Disabilities Act) compliant stanchions. The lower belt restricts pedestrians from ducking under the belt, helps keep children in line and provides guidance for the visually impaired using a cane. This product features a unique two piece post construction which allows the lower belt mechanism to be easily replaced in the field. The Xtra model features a 50% wider belt making a more visible barrier and giving much greater impact to printed logos and messages.