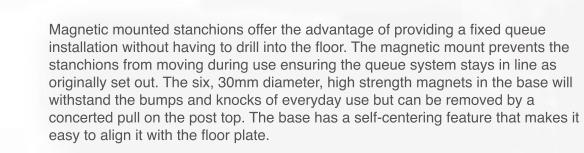

## **QueuePro Magnetic 250**

877 977 7657

www.QueueSolutions.com

The 8.6" diameter steel base plate is supplied with 3M VHB adhesive tape for a strong bond to the floor surface. At only 1/16" thick the base plate is a minimal trip hazard when the post is removed.

## **▶** Notes

- The self-adhesive supplied on the base plate requires a clean, smooth floor surface. Ensure floors are stripped of wax or other coatings.
- For use on less clean/smooth surfaces epoxy is recommended.
- Customers are responsible for determining the suitability of floors for use with this product in relation to adhesion and the possibility of floor damage when the base plate is removed.