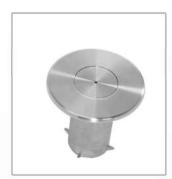

Removable mounting fits a floor socket.

Cap fits into the socket when post is removed.