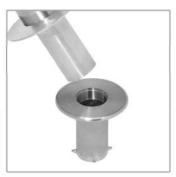

## JEUE™ QueuePro Removable

Semi-Permanent Base Options

**6** 877 977 7657

sales@queuesolutions.com

www.QueueSolutions.com

The removable base is designed for permanent queue layouts but where occasional removal of the stanchions is necessary. The Removable Base is a 2" diameter insert fixed to the bottom of the stanchion that slides into a socket set in the floor. A cap fits into the socket when the stanchion is removed.

Removable mounting fits a floor socket.

Cap fits into the socket when post is removed.