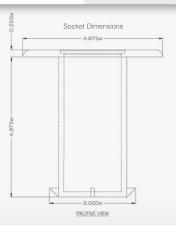

## **SPECIFICATIONS**

| Model       | 200  | 250  | 300  |
|-------------|------|------|------|
| Height      | 40"  | 40"  | 40"  |
| Weight      | 5 lb | 5 lb | 5 lb |
| Post OD     | 2"   | 2.5" | 3"   |
| Base OD     | 5"   | 5"   | 5"   |
| Belt Length | 11'  | 11'  | 16'  |