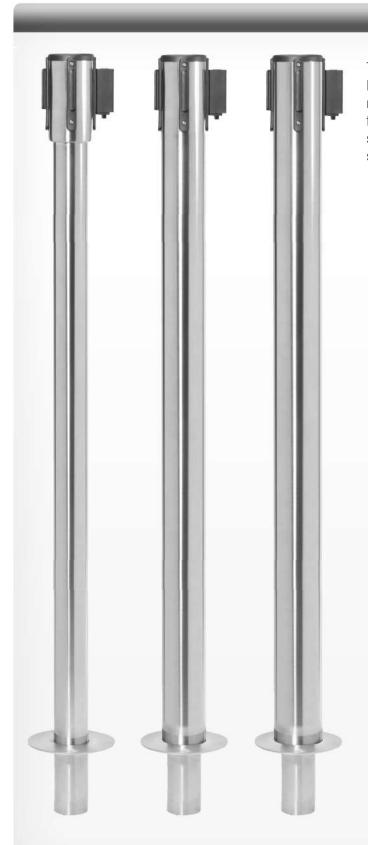

## JEUE™ QueuePro Removable

Semi-Permanent Base Options

**6** 877 977 7657

sales@queuesolutions.com

www.QueueSolutions.com

The removable base is designed for permanent queue layouts but where occasional removal of the stanchions is necessary. The Removable Base is a 2" diameter insert fixed to the bottom of the stanchion that slides into a socket set in the floor. A cap fits into the socket when the stanchion is removed.

## **SPECIFICATIONS**

| Model       | 200  | 250  | 300  |
|-------------|------|------|------|
| Height      | 40"  | 40"  | 40"  |
| Weight      | 5 lb | 5 lb | 5 lb |
| Post OD     | 2"   | 2.5" | 3"   |
| Base OD     | 5"   | 5"   | 5"   |
| Belt Length | 11'  | 11'  | 16'  |