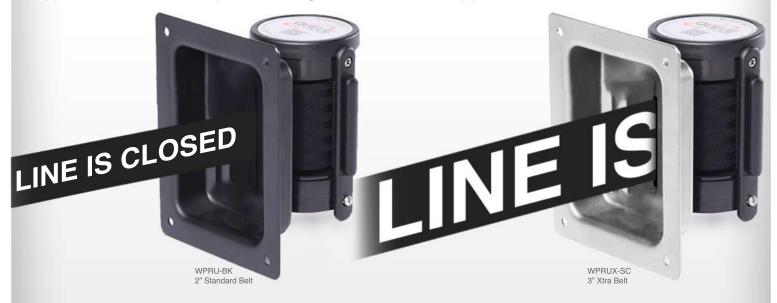

€ 877 977 7657
☑ sales@queuesolutions.com
⊕ www.QueueSolutions.com

The Recessed WallPro is designed to be set into a wall cavity providing a discrete method of restricting access to corridors. The unit's face plate fits flush to the wall and can be powder coated to suit any décor. The Recessed WallPro is available in four belt lengths and can be ordered with a variety of belt ends to suit specific applications. Standard, Universal and Panic Break belt ends are supplied with a receiver clip for attaching the belt end to the opposite wall.

## ► SPECIFICATIONS

| Models       | WPRU                                        | WPRUX               |
|--------------|---------------------------------------------|---------------------|
| Height       | 5″/130mm                                    | 5 5/8"/143mm        |
| Width        | 3 7/8"/98mm                                 | 3 7/8"/98mm         |
| Depth        | 4 3/4"/120mm                                | 4 3/4"/120mm        |
| Weight       | 1 lb/0.45kg                                 | 1.1 lb/0.5kg        |
| Belt Width   | 2″/50mm                                     | 3″/75mm             |
| Belt Lengths | 7.5′/2.3m<br>10′/3m<br>13′/3.9m<br>15′/4.6m | 7.5′/2.3m<br>10′/3m |