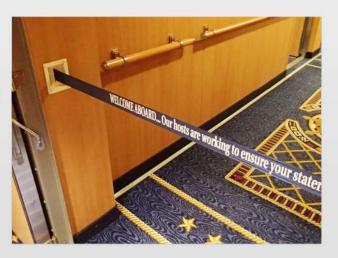

€ 877 977 7657
☑ sales@queuesolutions.com
⊕ www.QueueSolutions.com

The Recessed WallPro is designed to be set into a wall cavity providing a discrete method of restricting access to corridors. The unit's face plate fits flush to the wall and can be powder coated to suit any décor. The Recessed WallPro is available in four belt lengths and can be ordered with a variety of belt ends to suit specific applications. Standard, Universal and Panic Break belt ends are supplied with a receiver clip for attaching the belt end to the opposite wall.