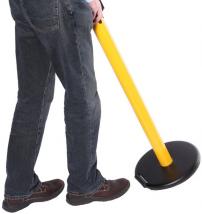

Fewer Bariers & Easy Deployment

877 977 7657 Sales@queuesolutions.com www.QueueSolutions.com

RollerSafety combines the durability of a heavy gauge steel post and solid cast iron base with the convenience of a roller base for fast, easy deployment. These features make RollerSafety ideal for working environments where barriers must be set up and taken down regularly. The 250 model features a choice of 11'/3.4m or 13'/3.9m belt lengths and can be ordered with any of our 50 belt color and safety message options. RollerSafety is not designed for outdoors use.

## **DANGER-FORKLIFT TRUCKS**

40"/1015mm

21lbs/9.5kg

2"/50mm

14"/355mm

2″/50mm

11' or 13' / 3.4m or 3.9m

► SPECIFICATIONS

Height

Weight

Post OD

Base OD

Belt Width

**Belt Lengths** 

Available in yellow, red and orange.