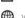

## 150' / 45m Portable Barrier

Simply wheel the SkyPro into position and then extend the two 75' belts to create a 150' / 45m barrier. Ideal for airport runways and other large-scale venues such as stadiums, arenas, parking lots, warehouses, and factories. The rotating belt housings allow the belts to be deployed in a straight line or at any offset angle. Large, 6" diameter rubber wheels and a low center of gravity allows easy movement by a single person. Almost 130lbs / 59kg of weight centered low down in the base gives SkyPro maximum stability in windy conditions.

#### **SPECIFICATIONS**

| Height:          | 41" / 1041mm            |
|------------------|-------------------------|
| Post Diameter:   | 6" / 152mm              |
| Base Dimensions: | W21"/533mm X L20"/508mm |
| Wheels:          | 6"/152mm dia. Rubbe     |
| Weight:          | 129lbs / 58.5kg         |
| Belt Width:      | 2" / 50mm               |
| Belt Length:     | 2 X 75' / 22.8m         |
|                  |                         |