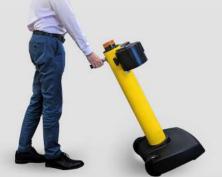

## 150' / 45m Portable Barrier

Simply wheel the SkyPro into position and then extend the two 75' belts to create a 150' / 45m barrier. Ideal for airport runways and other large-scale venues such as stadiums, arenas, parking lots, warehouses, and factories. The rotating belt housings allow the belts to be deployed in a straight line or at any offset angle. Large, 6" diameter rubber wheels and a low center of gravity allows easy movement by a single person. Almost 130lbs / 59kg of weight centered low down in the base gives SkyPro maximum stability in windy conditions.

#### **SPECIFICATIONS**

| Height:          | 41" / 1041mm            |
|------------------|-------------------------|
| Post Diameter:   | 6" / 152mm              |
| Base Dimensions: | W21"/533mm X L20"/508mm |
| Wheels:          | 6"/152mm dia. Rubbe     |
| Weight:          | 129lbs / 58.5kg         |
| Belt Width:      | 2" / 50mm               |
| Belt Length:     | 2 X 75' / 22.8m         |
|                  |                         |