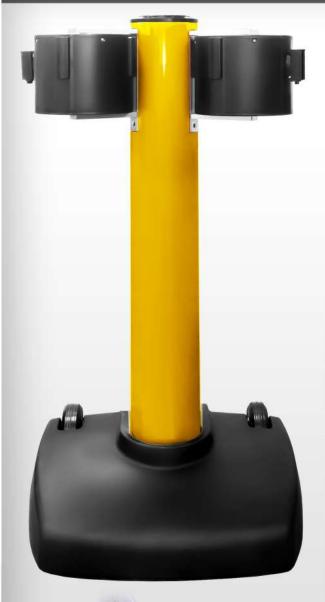

Flashing light option for low light visibility.

### **OPTIONS**

| Light:    | Flashing amber safety light                                              |
|-----------|--------------------------------------------------------------------------|
| Finish:   | Yellow or Red                                                            |
| Belt End: | Standard Universal attachment to permanently sited reciver cl (included) |
|           | S-Clip<br>Wrap around any upright<br>structure and clip onto belt        |