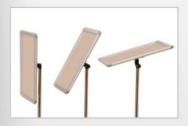

## **Snap Frame Sign Stand**

Versatile Signage

**&** 877 977 7657

The Snap Frame Sign Stand is one of the most versatile sign and poster displays available. The adjustable height post and rotating frame make this unit like buying several stands in one! The telescoping stand has a 14" / 0.36m range of adjustability with the highest setting being 45" / 1.14m (to the center of the poster graphic – overall height is taller). The height is adjusted by the push of a button and pulling the post up. The frame can be switched from portrait to landscape by a simple twist and can be changed to any angle between fully vertical and fully horizontal. The snap-open frame provides for simple graphics changes and the aluminum construction with clear PVC poster protectors allows outdoor use.

Adjustable height

Adjustable frame orientation

Tilting frame

Snap frame for easy graphics change

| > SPECIFICATIONS |                                                                 |                                                                     |  |
|------------------|-----------------------------------------------------------------|---------------------------------------------------------------------|--|
| Model            | SS100-811                                                       | SS100-1116                                                          |  |
| Frame Sizes      | 8.25" x 11.75"<br>210 x 300mm<br>(Visible 8" x 11"/203 x 280mm) | 11.75" x 16.5"<br>300 x 425mm<br>(Visible 11.25" x 16"/285 x 406mm) |  |
| Stand Height     | 45" / 1.14m                                                     | 45" / 1.14m                                                         |  |
| Weight:          | 5lbs / 2.3kg                                                    | 6lbs / 2.7kg                                                        |  |
| Post Diameter    | 1" / 25mm                                                       | 1"/25mm                                                             |  |
| Base Diameter    | 10" / 254mm                                                     | 14.5"/ 368mm                                                        |  |
| Construction     | Post – steel<br>Frame – aluminium                               | Post – steel<br>Frame – aluminium                                   |  |