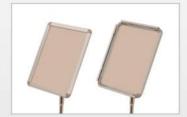

## **Snap Frame Sign Stand**

Versatile Signage

**&** 877 977 7657

The Snap Frame Sign Stand is one of the most versatile sign and poster displays available. The adjustable height post and rotating frame make this unit like buying several stands in one! The telescoping stand has a 14" / 0.36m range of adjustability with the highest setting being 45" / 1.14m (to the center of the poster graphic – overall height is taller). The height is adjusted by the push of a button and pulling the post up. The frame can be switched from portrait to landscape by a simple twist and can be changed to any angle between fully vertical and fully horizontal. The snap-open frame provides for simple graphics changes and the aluminum construction with clear PVC poster protectors allows outdoor use.

Adjustable height

Adjustable frame orientation

Tilting frame

Snap frame for easy graphics change

| > SPECIFICATIONS |                                                                 |                                                                     |  |
|------------------|-----------------------------------------------------------------|---------------------------------------------------------------------|--|
| Model            | SS100-811                                                       | SS100-1116                                                          |  |
| Frame Sizes      | 8.25" x 11.75"<br>210 x 300mm<br>(Visible 8" x 11"/203 x 280mm) | 11.75" x 16.5"<br>300 x 425mm<br>(Visible 11.25" x 16"/285 x 406mm) |  |
| Stand Height     | 45" / 1.14m                                                     | 45" / 1.14m                                                         |  |
| Weight:          | 5lbs / 2.3kg                                                    | 6lbs / 2.7kg                                                        |  |
| Post Diameter    | 1" / 25mm                                                       | 1"/25mm                                                             |  |
| Base Diameter    | 10" / 254mm                                                     | 14.5"/ 368mm                                                        |  |
| Construction     | Post – steel<br>Frame – aluminium                               | Post – steel<br>Frame – aluminium                                   |  |