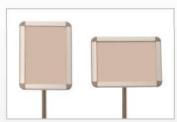

## **Snap Frame Sign Stand**

Versatile Signage

**&** 877 977 7657

The Snap Frame Sign Stand is one of the most versatile sign and poster displays available. The adjustable height post and rotating frame make this unit like buying several stands in one! The telescoping stand has a 14" / 0.36m range of adjustability with the highest setting being 45" / 1.14m (to the center of the poster graphic – overall height is taller). The height is adjusted by the push of a button and pulling the post up. The frame can be switched from portrait to landscape by a simple twist and can be changed to any angle between fully vertical and fully horizontal. The snap-open frame provides for simple graphics changes and the aluminum construction with clear PVC poster protectors allows outdoor use.

Adjustable height

Adjustable frame orientation

Tilting frame

Snap frame for easy graphics change

| > SPECIFICATIONS |                                                                 |                                                                     |  |
|------------------|-----------------------------------------------------------------|---------------------------------------------------------------------|--|
| Model            | SS100-811                                                       | SS100-1116                                                          |  |
| Frame Sizes      | 8.25" x 11.75"<br>210 x 300mm<br>(Visible 8" x 11"/203 x 280mm) | 11.75" x 16.5"<br>300 x 425mm<br>(Visible 11.25" x 16"/285 x 406mm) |  |
| Stand Height     | 45" / 1.14m                                                     | 45" / 1.14m                                                         |  |
| Weight:          | 5lbs / 2.3kg                                                    | 6lbs / 2.7kg                                                        |  |
| Post Diameter    | 1" / 25mm                                                       | 1"/25mm                                                             |  |
| Base Diameter    | 10" / 254mm                                                     | 14.5"/ 368mm                                                        |  |
| Construction     | Post – steel<br>Frame – aluminium                               | Post – steel<br>Frame – aluminium                                   |  |