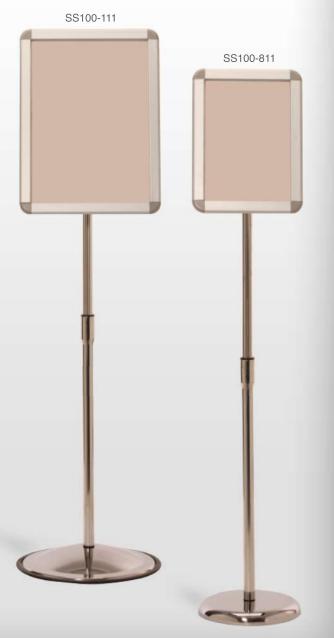

## **Snap Frame Sign Stand**

Versatile Signage

**&** 877 977 7657

The Snap Frame Sign Stand is one of the most versatile sign and poster displays available. The adjustable height post and rotating frame make this unit like buying several stands in one! The telescoping stand has a 14" / 0.36m range of adjustability with the highest setting being 45" / 1.14m (to the center of the poster graphic – overall height is taller). The height is adjusted by the push of a button and pulling the post up. The frame can be switched from portrait to landscape by a simple twist and can be changed to any angle between fully vertical and fully horizontal. The snap-open frame provides for simple graphics changes and the aluminum construction with clear PVC poster protectors allows outdoor use.

Adjustable height

Adjustable frame orientation

Tilting frame

Snap frame for easy graphics change

| > SPECIFICATIONS |                                                                 |                                                                     |  |
|------------------|-----------------------------------------------------------------|---------------------------------------------------------------------|--|
| Model            | SS100-811                                                       | SS100-1116                                                          |  |
| Frame Sizes      | 8.25" x 11.75"<br>210 x 300mm<br>(Visible 8" x 11"/203 x 280mm) | 11.75" x 16.5"<br>300 x 425mm<br>(Visible 11.25" x 16"/285 x 406mm) |  |
| Stand Height     | 45" / 1.14m                                                     | 45" / 1.14m                                                         |  |
| Weight:          | 5lbs / 2.3kg                                                    | 6lbs / 2.7kg                                                        |  |
| Post Diameter    | 1" / 25mm                                                       | 1"/25mm                                                             |  |
| Base Diameter    | 10" / 254mm                                                     | 14.5"/ 368mm                                                        |  |
| Construction     | Post – steel<br>Frame – aluminium                               | Post – steel<br>Frame – aluminium                                   |  |