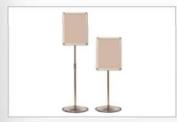

## **Snap Frame Sign Stand**

Versatile Signage

**&** 877 977 7657

The Snap Frame Sign Stand is one of the most versatile sign and poster displays available. The adjustable height post and rotating frame make this unit like buying several stands in one! The telescoping stand has a 14" / 0.36m range of adjustability with the highest setting being 45" / 1.14m (to the center of the poster graphic – overall height is taller). The height is adjusted by the push of a button and pulling the post up. The frame can be switched from portrait to landscape by a simple twist and can be changed to any angle between fully vertical and fully horizontal. The snap-open frame provides for simple graphics changes and the aluminum construction with clear PVC poster protectors allows outdoor use.

Adjustable height

Adjustable frame orientation

Tilting frame

Snap frame for easy graphics change

| > SPECIFICATIONS |                                                                 |                                                                     |  |
|------------------|-----------------------------------------------------------------|---------------------------------------------------------------------|--|
| Model            | SS100-811                                                       | SS100-1116                                                          |  |
| Frame Sizes      | 8.25" x 11.75"<br>210 x 300mm<br>(Visible 8" x 11"/203 x 280mm) | 11.75" x 16.5"<br>300 x 425mm<br>(Visible 11.25" x 16"/285 x 406mm) |  |
| Stand Height     | 45" / 1.14m                                                     | 45" / 1.14m                                                         |  |
| Weight:          | 5lbs / 2.3kg                                                    | 6lbs / 2.7kg                                                        |  |
| Post Diameter    | 1" / 25mm                                                       | 1"/25mm                                                             |  |
| Base Diameter    | 10" / 254mm                                                     | 14.5"/ 368mm                                                        |  |
| Construction     | Post – steel<br>Frame – aluminium                               | Post – steel<br>Frame – aluminium                                   |  |