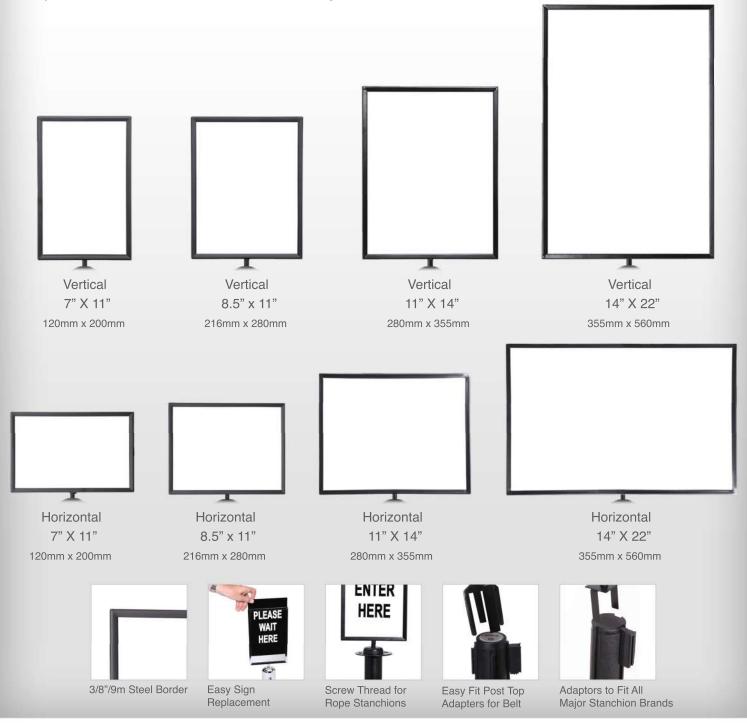

Standard Sign FramesSales@queuesolutions.comEasy Sign Replacementwww.QueueSolutions.com

Standard sign frames are available in 6 sizes and accept 1/8"/3mm thick sign material. Alternatively the frames can be supplied with two sheets of clear acrylic for use with paper signs. The frames have a top opening and the sign simply slides in making replacement easy. Frames for retracting belt barriers are fitted with a post top adapter which slips over the top of the post for a firm fit. Frames for rope stanchions are fitted with a stud and screw directly into the stanchion's tapped top. Adapters and studs are available to fit all major brands of stanchions.