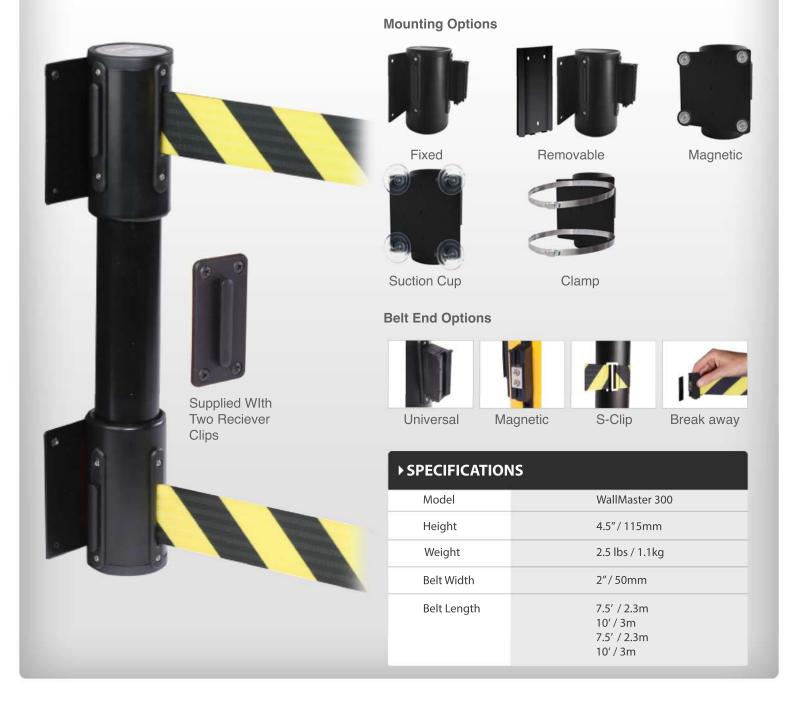

WallMaster Twin

Maximum Access Control

877 977 7657
sales@queuesolutions.com
www.QueueSolutions.com

The WallMaster Twin is a wall mounted retracting belt barrier featuring a unique Twin Belt configuration. Two belts increase the visibility of the barrier and restrict pedestrians from ducking under the belt. The single piece construction has a lower cost than two individual wall mounts and is easier to install. The unit's steel housing provides the durability needed for working environments and the compact design will not create an obstruction in restricted spaces such as corridors and doorways. This unit is available in 4 belt lengths and a range of permanent and temporary mounting options.