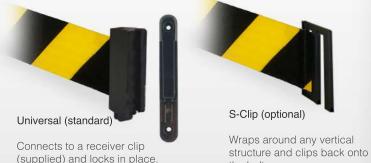

## **▶** Belt End Options

(supplied) and locks in place.

The head unit can be simply removed from the wall mount bracket so the same unit can be used on multiple mounting brackets within your facility.