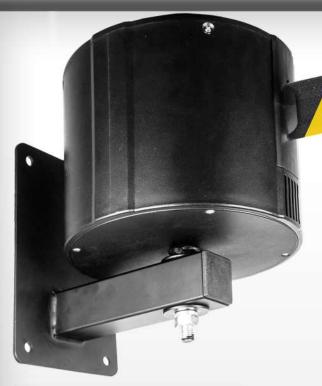

## WallPro 750

55' / 75' Belt Length

www.QueueSolutions.com

The WallPro 750 is a wall mounted retracting belt barrier designed for restricting access in very long span applications such as warehouses, machine guards, and airport tarmacs. The belt mechanism is protected by a heavy-duty housing designed for outdoor use and is supplied with a wall mounting bracket for attachment to any vertical surface. The mounting bracket is adjustable allowing the belt unit to be set so the belt can be pulled out at any angle.

## **▶** Features

- · Heavy duty ABS body, durable and weather proof
- Woven nylon belt, won't fray or pucker
- Adjustable mount, belt can pull out at an angle
- Locking belt end so belt can't accidentally detach
- Belt brake for slow safe belt retraction
- Detachable from mount (needs wrench) one head can be used on multiple mounts