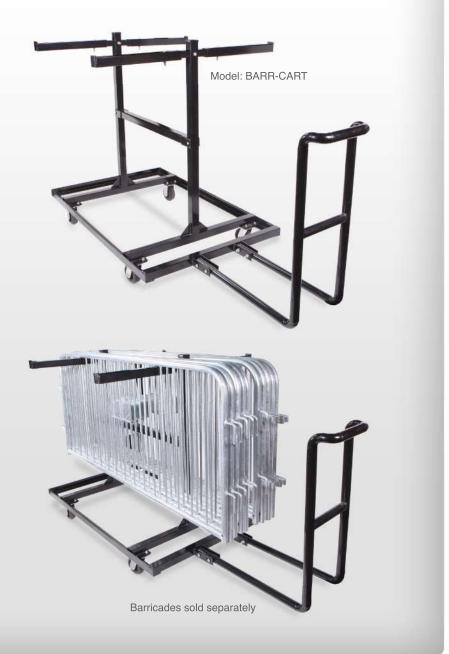

## **Barricade Cart**

Easy Movement Of Barricades

877 977 7657
sales@queuesolutions.com
www.QueueSolutions.com

The Barricade Cart provides a safe, easy means of moving and storing up to 24 barricades at a time. Fabricated from heavy gauge steel this is a tough durable cart is designed to withstand heavy use. Extending arms will carry 12 barricades on each side. Side loading allows safe handling by not having to lift barricades more than a few inches/centimetres off the ground. Front steering wheels provide excellent maneuverability, locking rear wheels provide stability during loading and unloading.

## **Features**

- Heavy duty gauge steel construction
- 30 barricade capacity (24 recommended)
- Side loading
- Front steering wheels
- Rear Locking Wheels

## Note:

Actual capacity is 30 barricades; but maximum loading of 24 barricades is recommended for safe and easy use.